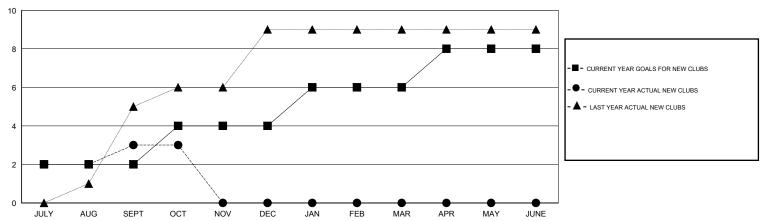

#### GOALS AND ACTUAL NEW CLUBS CUMULATIVE

# GMT: V S Kukreja LOCATION INDIA GMT CA 6

|                         |                  | Clubs            |                  |                  | Members                  |                    |                                     |                    |                  |
|-------------------------|------------------|------------------|------------------|------------------|--------------------------|--------------------|-------------------------------------|--------------------|------------------|
|                         | RESUL            | TS FOR 2014-2015 |                  |                  | RESULTS FOR 2014-2015    |                    |                                     |                    |                  |
| QUARTER                 | NEW CLUB<br>GOAL | NEW CLUBS        | DROPPED<br>CLUBS | NET<br>GAIN/LOSS | QUARTER                  | NEW MEMBER<br>GOAL | CHARTER AND<br>NEW MEMBERS<br>ADDED | DROPPED<br>MEMBERS | NET<br>GAIN/LOSS |
| JULY/AUG/SEPT           | 2                | 3                | 0                | 3                | JULY/AUG/SEPT            | 140                | 157                                 | 140                | 17               |
| OCT/NOV/DEC JAN/FEB/MAR | 2                | 0                | 0                | 0                | OCT/NOV/DEC  JAN/FEB/MAR | 190<br>195         | 37<br>0                             | 8                  | 29<br>0          |
| APR/MAY/JUNE            | 2                | 0                | 0                | 0                | APR/MAY/JUNE             | 100                | 0                                   | 0                  | 0                |