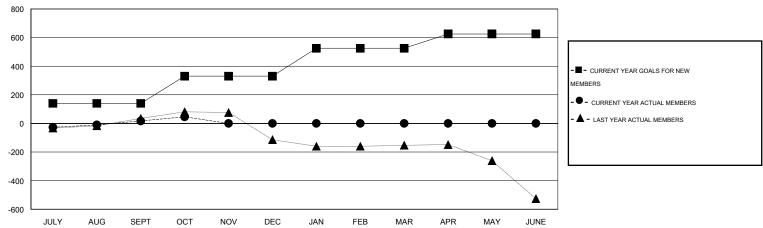

#### GOALS AND ACTUAL MEMBERS CUMULATIVE

| DROPPED CLUBS: 0  DROPPED MEMBERS |               | 35 CLUBS OF 139 ADDED 1 OR MORE NEW MEMBERS | GENDER DISTRIBU<br>MALE<br>FEMALE     | TION<br>3,269 (79.25%)<br>856 (20.75%) |              |
|-----------------------------------|---------------|---------------------------------------------|---------------------------------------|----------------------------------------|--------------|
| DECEASED  CLUB CANCELLED          | 5<br>0<br>143 | CLICK HERE FOR HEALTH ASSESSMENT DATA       | FAMILY UNIT MEMBERS HEAD OF HOUSEHOLD |                                        | 1,520<br>714 |
| OTHER TOTAL                       | 148           |                                             | NON-HEAD OF HOUSEHOLD                 |                                        | 806          |

# GMT: V S Kukreja LOCATION INDIA GMT CA 6

|                         |                  | Clubs            |                  |                  | Members                  |                    |                                     |                    |                  |
|-------------------------|------------------|------------------|------------------|------------------|--------------------------|--------------------|-------------------------------------|--------------------|------------------|
|                         | RESUL            | TS FOR 2014-2015 |                  |                  | RESULTS FOR 2014-2015    |                    |                                     |                    |                  |
| QUARTER                 | NEW CLUB<br>GOAL | NEW CLUBS        | DROPPED<br>CLUBS | NET<br>GAIN/LOSS | QUARTER                  | NEW MEMBER<br>GOAL | CHARTER AND<br>NEW MEMBERS<br>ADDED | DROPPED<br>MEMBERS | NET<br>GAIN/LOSS |
| JULY/AUG/SEPT           | 2                | 3                | 0                | 3                | JULY/AUG/SEPT            | 140                | 157                                 | 140                | 17               |
| OCT/NOV/DEC JAN/FEB/MAR | 2                | 0                | 0                | 0                | OCT/NOV/DEC  JAN/FEB/MAR | 190<br>195         | 37<br>0                             | 8                  | 29<br>0          |
| APR/MAY/JUNE            | 2                | 0                | 0                | 0                | APR/MAY/JUNE             | 100                | 0                                   | 0                  | 0                |